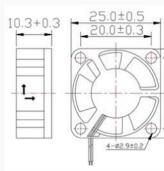

# DC AXIAL FAN 25X10MM

#### SIZE:

25x25x10mm CONSTRUCTION: Glass fiber reinforced thermoplastic Impeller and housing UL94V-0 OPERATING TEMPERATURE: Sleeve bearing -10C to +70C INSULATION RESISTANCE: >10 megohm at 500VDC (frame-terminal/wires) DIELECTRIC STRENGTH: 500V/60HZ, 5mA, 1 minute (frame-terminal/wires)