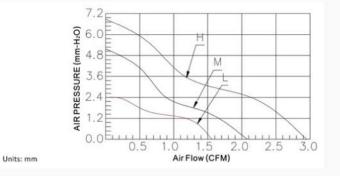

| MODEL        | BEARING<br>TYPE | RATED<br>VOLTAGE (DC) | OPERATING<br>VOLTAGE (DC) | CURRENT (A) | SPEED<br>(RPM) | AIR<br>FLOW<br>(CFM) | STATIC<br>PRESSURE<br>(mmH2O) | NOISE<br>LEVEL<br>(dBA) | WEIGHT (g) |
|--------------|-----------------|-----------------------|---------------------------|-------------|----------------|----------------------|-------------------------------|-------------------------|------------|
| AV-F2510HS05 | SLEEVE          | 5                     | 4.5-5.5                   | 0.12        | 13000          | 2.9                  | 6.93                          | 30.78                   | 6.1        |
| AV-F2510MS05 | SLEEVE          | 5                     | 4.5-5.5                   | 0.1         | 8000           | 2.22                 | 5.01                          | 24.11                   | 6.1        |
| AV-F2510LS05 | SLEEVE          | 5                     | 4.5-5.5                   | 1.08        | 6000           | 1.53                 | 2.4                           | 18.97                   | 6.1        |
| AV-F2510HB05 | BALL            | 5                     | 4.5-5.5                   | 0.12        | 13000          | 2.9                  | 6.93                          | 30.78                   | 6.1        |
| AV-F2510MB05 | BALL            | 5                     | 4.5-5.5                   | 0.1         | 8000           | 2.22                 | 5.01                          | 24.11                   | 6.1        |
| AV-F2510LB05 | BALL            | 5                     | 4.5-5.5                   | 0.08        | 6000           | 1.53                 | 2.4                           | 18.97                   | 6.1        |
| AV-F2510HS   | SLEEVE          | 12                    | 10.8-13.2                 | 0.12        | 13000          | 2.9                  | 6.93                          | 30.78                   | 6.1        |
| AV-F2510MS   | SLEEVE          | 12                    | 10.8-13.2                 | 0.08        | 8000           | 2.22                 | <b>5</b> .01                  | 24.11                   | 6.1        |
| AV-F2510LS   | SLEEVE          | 12                    | 10.8-13.2                 | 0.06        | 6000           | 1.53                 | 2.4                           | 18.97                   | 6.1        |
| AV-F2510HB   | BALL            | 12                    | 10.8-13.2                 | 0.12        | 13000          | 2.9                  | <mark>6.9</mark> 3            | 30.78                   | 6.1        |
| AV-F2510MB   | BALL            | 12                    | 10.8-13.2                 | 0.08        | 8000           | 2.22                 | 5.01                          | 24.11                   | 6.1        |
| AV-F2510LB   | BALL            | 12                    | 10.8-13.2                 | 0.06        | 6000           | 1.53                 | 2.4                           | 18.97                   | 6.1        |