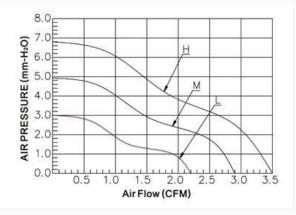

| MODEL        | BEARING<br>TYPE | RATED<br>VOLTAGE (DC) | OPERATING<br>VOLTAGE (DC) | CURRENT (A) | SPEED (RPM) | AIR<br>FLOW<br>(CFM) | STATIC<br>PRESSURE<br>(mmH2O) | NOISE<br>LEVEL<br>(dBA) | WEIGHT (g) |
|--------------|-----------------|-----------------------|---------------------------|-------------|-------------|----------------------|-------------------------------|-------------------------|------------|
| AV-F4020HS05 | SLEEVE          | 5                     | 4.5-5.5                   | 0.26        | 5300        | 3.50                 | 6.80                          | 29.60                   | 24         |
| AV-F4020MS05 | SLEEVE          | 5                     | 4.5-5.5                   | 0.20        | 4200        | 2.90                 | 4.90                          | 25.50                   | 24         |
| AV-F4020LS05 | SLEEVE          | 5                     | 4.5-5.5                   | 0.14        | 3000        | 2.20                 | 3.00                          | 21.40                   | 24         |
| AV-F4020HS   | SLEEVE          | 12                    | 10.8-13.2                 | 0.15        | 6000        | 4.10                 | 8.50                          | 34.80                   | 24         |
| AV-F4020MS   | SLEEVE          | 12                    | 10.8-13.2                 | 0.11        | 5300        | 3.50                 | 6.80                          | 29.60                   | 24         |
| AV-F4020LS   | SLEEVE          | 12                    | 10.8-13.2                 | 0.07        | 4200        | 2.90                 | 4.90                          | 25.50                   | 24         |