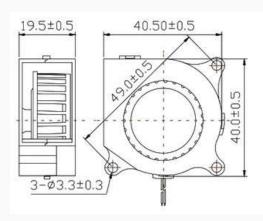

### DC BLOWER FAN TYPE AV-F4020

SIZE:
40x40x20mm

CONSTRUCTION:
Glass fiber reinforced thermoplastic Impeller and housing UL94V-0
OPERATING TEMPERATURE:
Sleeve bearing -10C to +70C
INSULATION RESISTANCE:
>10 megohm at 500VDC
(frame-terminal/wires)
DIELECTRIC STRENGTH:
500V/60HZ, 5mA, 1 minute
(frame-terminal)

Units: mm