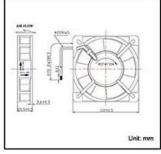

## AC AXIAL FANS SA11025 (110X25mm)

AC axial fan type SA11025

For more information please contact our <u>Customer Service Department</u>

SIZE: 110x25mm
CONSTRUCTION:
Black die-cast aluminum housing
Glass fiber reinforced thermoplastic impeller UL94V-0
MOTOR:
Shaded pole, Impedance protected
Input 110/220VAC nom.
CONNECTION:
Wire or terminal
OPERATING TEMPERATURE:
Ball bearing -30 to +75, sleeve bearing -10C to +70C
INSULATION RESISTANCE:
>10 megohm at 500VDC, (frame-terminal/wires)
DIELECTRIC STRENGTH:
500V/60HZ, 5mA, 1 minute, (frame-terminal/wires)