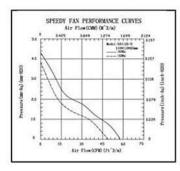

| Model        | Bearing type | Nominal<br>voltage (AC) | Frequency (HZ) | Current (A) | Speed<br>(RPM) | Airflow<br>(CFM) | Static pressure<br>(mm/H2O | Noise<br>(db-A) | Weight (GM) | Input<br>power (W) |
|--------------|--------------|-------------------------|----------------|-------------|----------------|------------------|----------------------------|-----------------|-------------|--------------------|
| SA11025CA1HO | Dual ball    | 110-120                 | 50             | 0.16        | 2300           | 48               | 0.149                      | 30              | 285         | 16                 |
| SA11025CA1HO | Dual ball    | 110-120                 | 60             | 0.14        | 2700           | 56               | 0.165                      | 35              | 285         | 12                 |
| SA11025SA1HO | Sleeve       | 110-120                 | 50             | 0.16        | 2300           | 48               | 0.149                      | 30              | 285         | 16                 |
| SA11025SA1HO | Sleeve       | 110-120                 | 60             | 0.14        | 2700           | 56               | 0.165                      | 35              | 285         | 12                 |
| SA11025CA2HO | Dual ball    | 220-230                 | 50             | 0.08        | 2300           | 48               | 0.149                      | 30              | 285         | 16                 |
| SA11025CA2HO | Dual ball    | 220-230                 | 60             | 0.06        | 2700           | 56               | 0.165                      | 35              | 285         | 12                 |
| SA11025SA2HO | Sleeve       | 220-230                 | 50             | 0.08        | 2300           | 48               | 0.149                      | 30              | 285         | 16                 |
| SA11025SA2HO | Sleeve       | 220-230                 | 60             | 0.06        | 2700           | 56               | 0.165                      | 35              | 285         | 12                 |